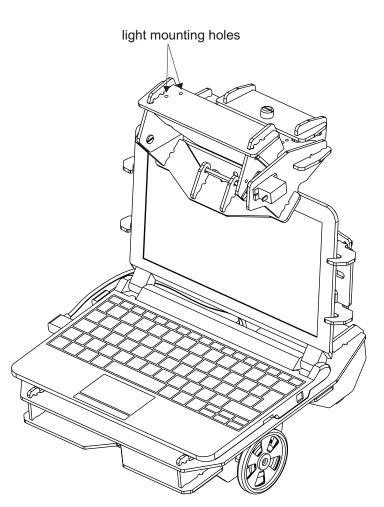

## **Quick Install Guide:**

1. Mount light into mounting holes as shown here

2. Plug cable into spare USB port in laptop (NOTE: if installing both Oculus ROV AND OcuLED light at the same time, don't plug them in at once; allow driver installation to complete individually)